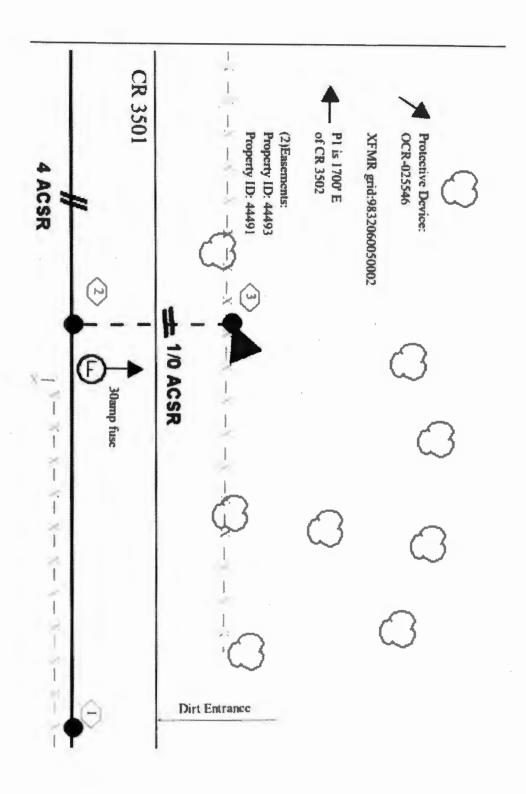

## Greetings:

Farmers Electric Cooperative, Inc. is requesting permission to construct electrical power distribution facilities which will cross County Road <u>3501</u> which is located 1700 ft east of CR 3502 in Hunt County, Texas.

Site location map and construction sketches are enclosed. The construction sketch details the proposed work. All road crossings will have a minimum vertical clearance of 22 feet.

If you have any questions, please contact me at any time.