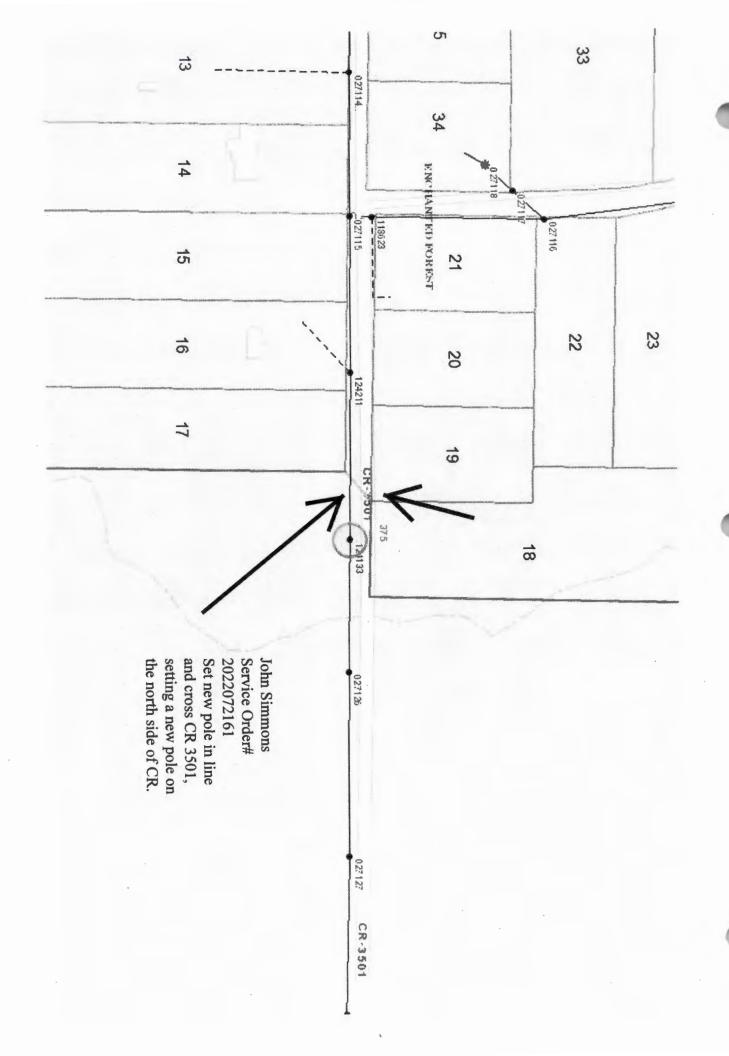

> Farmers Electric Cooperative Member: JOHN SIMMONS . Service Order Number: 2022072161

## Greetings:

Farmers Electric Cooperative, Inc. is requesting permission to construct electrical power distribution facilities which will cross County Road <u>3501</u> which is located 1700 ft east of CR 3502 in Hunt County, Texas.

Site location map and construction sketches are enclosed. The construction sketch details the proposed work. All road crossings will have a minimum vertical clearance of 22 feet.

If you have any questions, please contact me at any time.